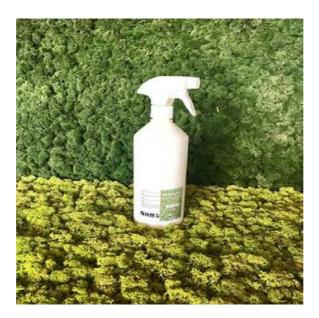

MOSS Spray is a proprietary patented, topical preservation solution available exclusively from Benetti Home s.r.l.

MOSS Spray is a natural, non-toxic preservation solution, applied topically with ease. Order Moss Spray with your initial Moss order or after if needed.

Request to include MOSS Spray with your order so you have on hand if needed.

MOSS Spray purchase details:

- One liter spray bottle
- 20 square feet of coverage per liter
- One application per dry season