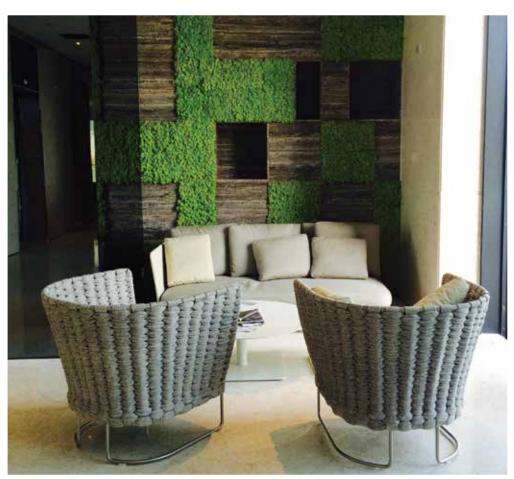

With **BenettiMOSS**, architects and interior designers can create amazing green spaces from a residential villa to Hospitality, Retail or Commercial office space.

**BenettiMOSS** modern green look and strong aesthetic impact make its use a successful tool for any design professional.

#### SIZE, COLOTS & SPECIAL MIX

**Standard size:** 60x80 cm / 23.62"x31.50"

Natural colour: cream

**Other colours:** obtained with food colouring. Shades are a characteristic of the product and are to be considered as a quality feature and guarantee of its natural origin. **Custom made siz-**