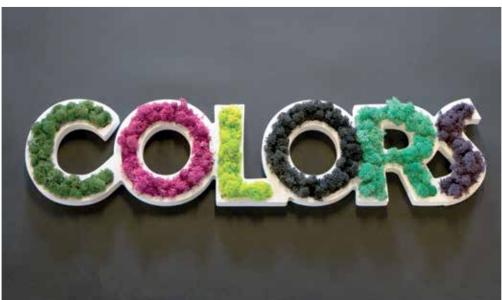

#### SIZE, COLOTS & SPECIAL MIX

**Standard size:** 60x80 cm / 23.62"x31.50"

Natural colour: cream

**Other colours:** obtained with food colouring. Shades are a characteristic of the product and are to be considered as a quality feature and guarantee of its natural origin. **Custom made siz-**

es or colors mix on request.