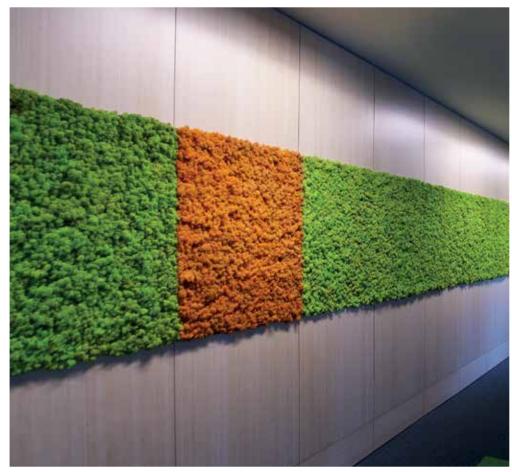

With **BenettiMOSS**, architects and interior designers can create amazing green spaces from a residential villa to Hospitality, Retail or Commercial office space.

**BenettiMOSS** modern green look and strong aesthetic impact make its use a successful tool for any design professional.

#### SIZE, COLOTS & SPECIAL MIX

**Standard size:** 60x80 cm / 23.62"x31.50"

Natural colour: cream

**Other colours:** obtained with food colouring. Shades are a characteristic of the product and are to be considered as a quality feature and guarantee of its natural origin. **Custom made siz-**