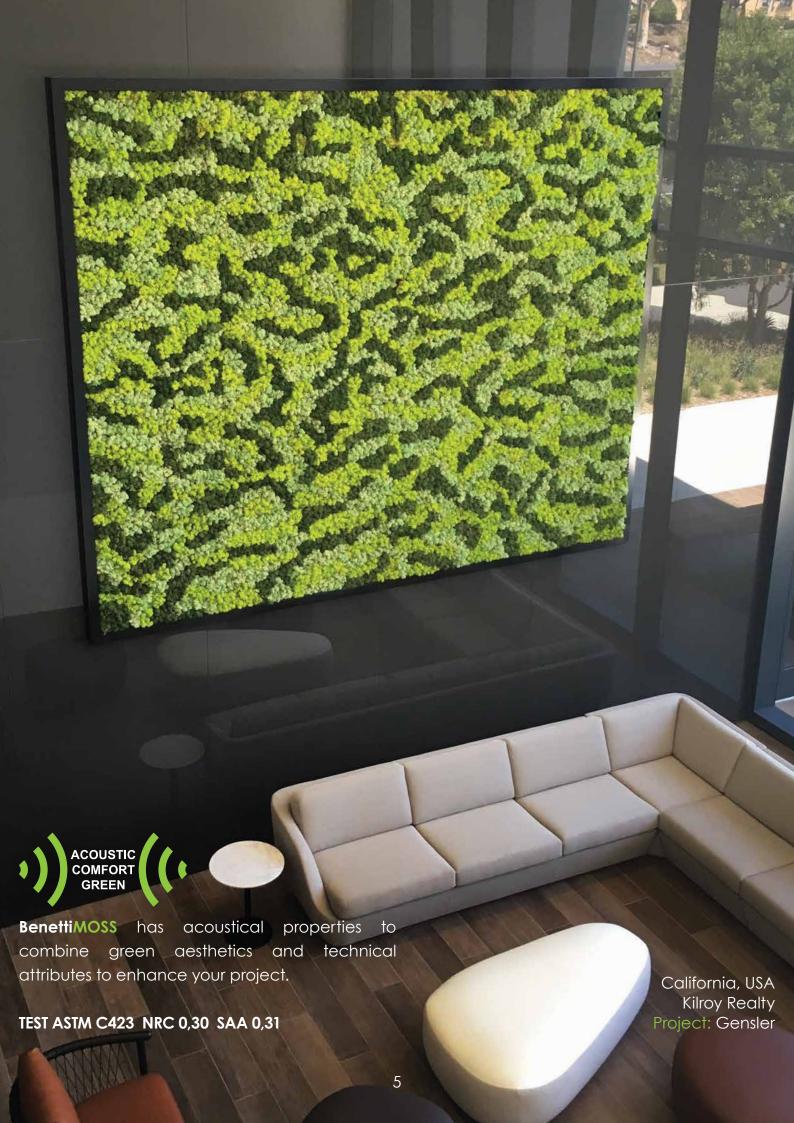

**BenettiMOSS** is the maintenance free, interior vertical moss garden. 100% natural, preserved lichen. Harvested without environmental impact or damage, preserved using non-toxic ingredients and processes, **BenettiMOSS** provides an innovative and sustainable green look, suitable for any interior design project.

With **BenettiMOSS**, architects and interior designers can create amazing green spaces from a residential villa to Hospitality, Retail or Commercial office space.

**BenettiMOSS** modern green look and strong aesthetic impact make its use a successful tool for any design professional.

Audibel • Ibiza Airport • Olaya Towers Riyadh Saudi Arabia • Aveda • Estée Lauder • Sappè Indonesia • Shaporji Pallonji • Kilroy Realty • Brickell City Centre Miami • Le Meridien Hotel Abu Dhabi. • La Cigale Hotel 55 Doha Qatar • Wind Water Realty