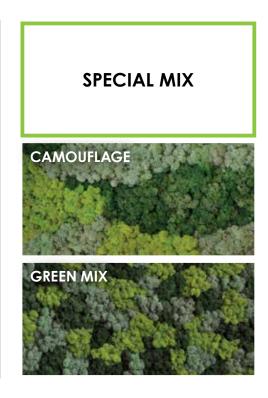

#### SIZE, COLOTS & SPECIAL MIX

**Standard size:** 60x80 cm / 23.62"x31.50"

Natural colour: cream

**Other colours:** obtained with food colouring. Shades are a characteristic of the product and are to be considered as a quality feature and guarantee of its natural origin. **Custom made siz-**

es or colors mix on request.