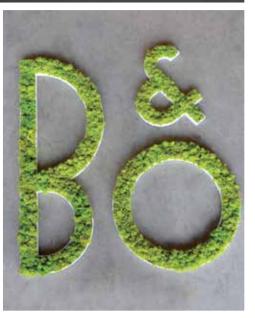

#### Benettimoss Logo

Give your brand a new green look with a BenettiMOSS Logo

Large or small, complex or simple **BenettiMOSS** will collaborate with you to create a Logo that will stand out and enhance your brand.

All we need is your Vector and your color selection. Leave the rest to us. We offer black or white 2 cm pvc frame options. Logo shipped with suspended mounting kit.