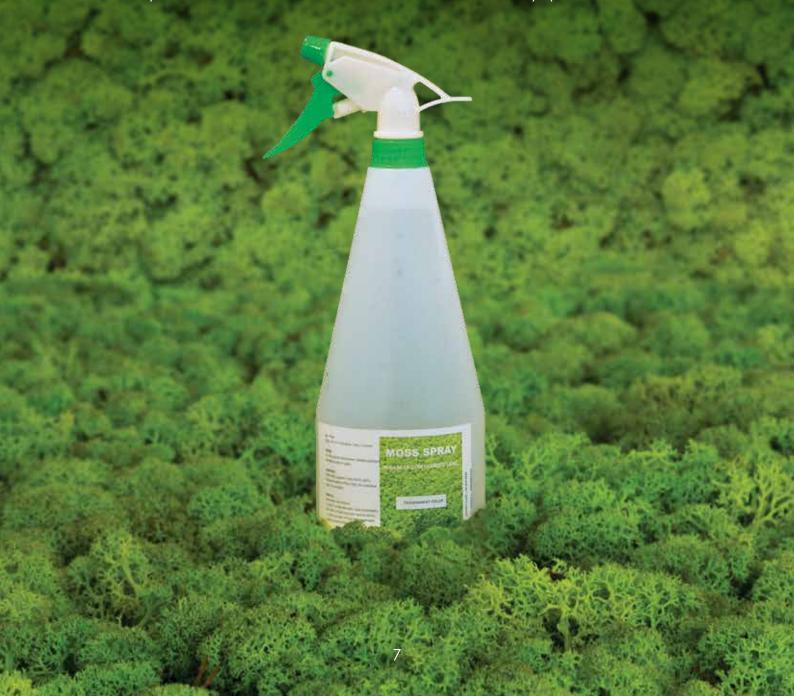

### MOSS SPray: Save your moss

Our experience gained over years in care and maintenance of preserved lichen, **Benetti** has solved the only unfavorable outcome that may effect this amazing product: low humidity. Marketed worldwide with a multitude of different climates and seasons, **BenettiMOSS** has created a patented "MOSS Spray" solution now available to keep your green wall perfect during seasonal humidity changes and extended years of beauty.

MOSS Spray Used only as necessary. A natural, non-toxic, odorless topical spray designed to replenish during dry spells and keep your **BenettiMOSS** wall soft and subtle for those dry spells.