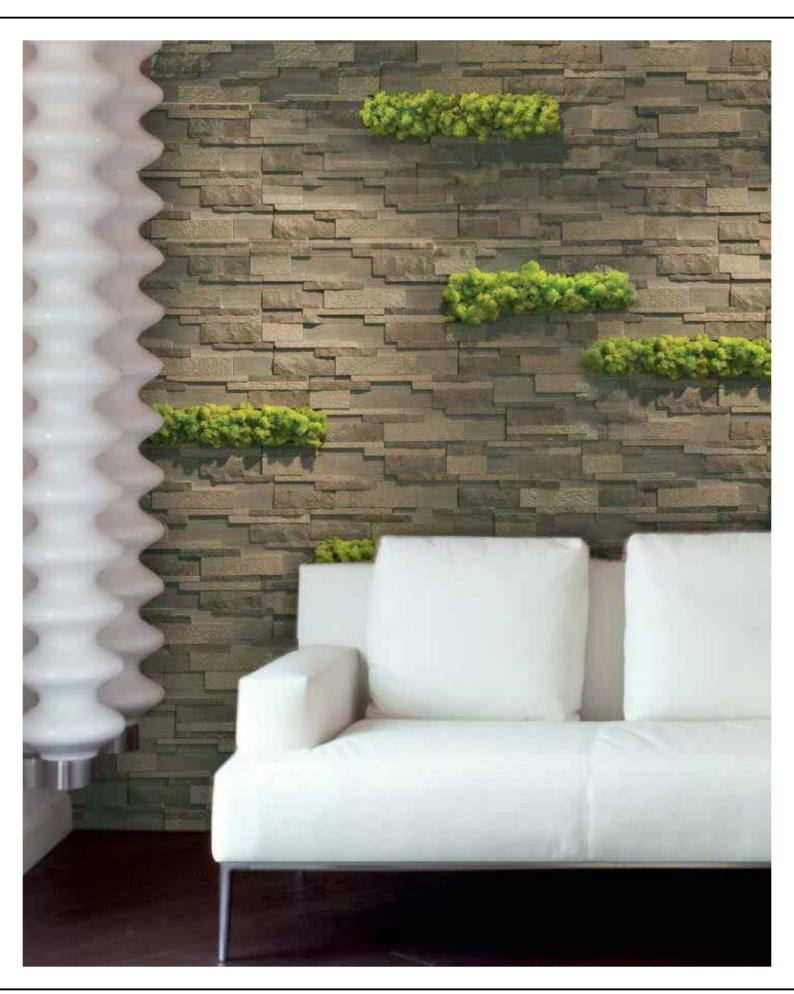

**BenettiMOSS** is the maintenance free, interior vertical moss garden. 100% natural, preserved lichen. Harvested without environmental impact or damage, preserved using non-toxic ingredients and processes, **BenettiMOSS** provides an innovative and sustainable green look, suitable for any interior design project.

With **BenettiMOSS**, architects and interior designers can create amazing green spaces from a residential villa to Hospitality, Retail or Commercial office space.

**BenettiMOSS** modern green look and strong aesthetic impact make its use a successful tool for any design professional.