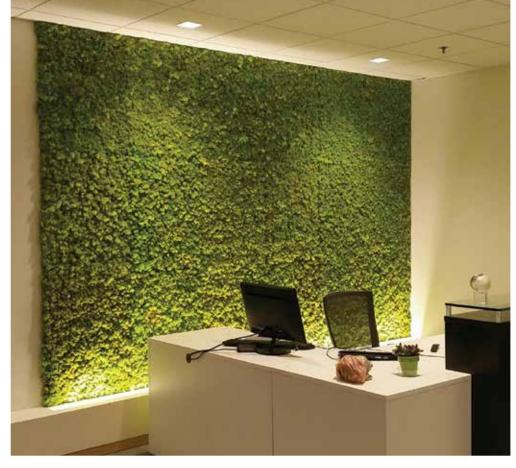

**BenettiMOSS** is the maintenance free, interior vertical moss garden. 100% natural, preserved lichen. Harvested without environmental impact or damage, preserved using non-toxic ingredients and processes, **BenettiMOSS** provides an innovative and sustainable green look, suitable for any interior design project.

With **BenettiMOSS**, architects and interior designers can create amazing green spaces from a residential villa to Hospitality, Retail or Commercial office space.

**BenettiMOSS** modern green look and strong aesthetic impact make its use a successful tool for any design professional.