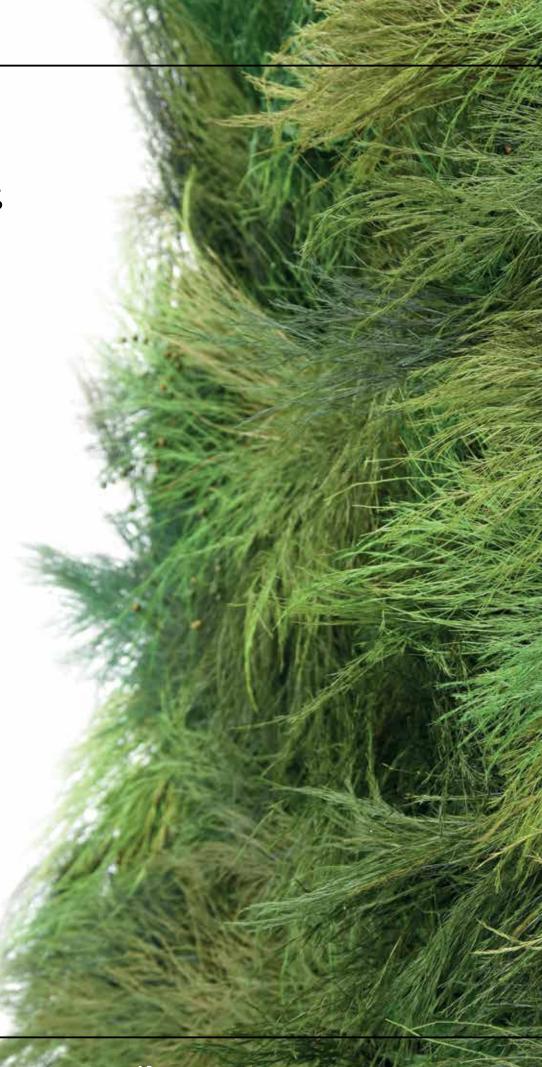

# are here

From now on not only moss

Two new vertical garden proposals: preserved, maintenance free, supplied on panels and easy to be installed.

Preserved and maintenance free, they are supplied on aluminum panel standard size 60x80 cm. (23.62" x 31.50").

The fixation is easy and quick (preferably by screwing).

After laying the panels, the edges will be fully covered by the plants, obtaining an amazing optical final result.

**BenettiFERN** and **BenettiLEAFAGE** are for interior only.

**BenettiLEAFAGE** 