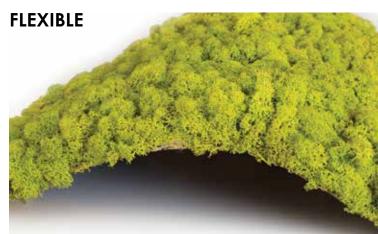

#### **ALUMINUM**

Technical backing made of a painted aluminum sandwich. It's composed of a central body in polyethylene contained in two sheets of aluminum cover.

Flexible backing suitable for curved walls, columns, ondulating surfaces or already existing shapes. Very easy to cut and lay.