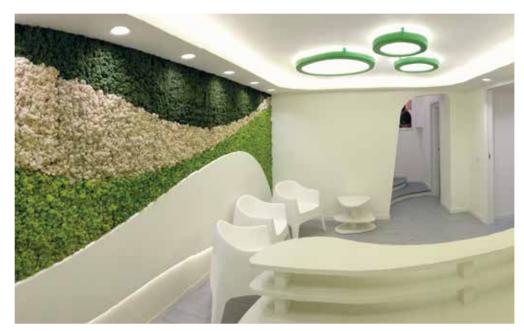

ped with suspended mounting kit.









# are here





From now on not only moss

Two new vertical garden proposals: preserved, maintenance free, supplied on panels and easy to be installed.







Preserved and maintenance free, they are supplied on aluminum panel standard size 60x80 cm. (23.62" x 31.50").

The fixation is easy and quick (preferably by screwing).

After laying the panels, the edges will be fully covered by the plants, obtaining an amazing optical final result.

**BenettiFERN** and **BenettiLEAFAGE** are for interior only.

**BenettiLEAFAGE** 



## PICOJECTS









ITALY

Audibel Italia Store

Project: www.sigisitalia.it

in collaboration with: Arch. Roberta di Stasio, Arch. Gabriele Moser, Arch. Maria Grazia Mariani, Arch. Franca Maria Palombi

www.lemeridiane.net



Budaya, BAHRAIN Yara Clinic Project: INTEC















Budapest, Hungary Concorde Asset Management Project: Somogyi Gábor



Guatemala, GUATEMALA Tamarindos Bistro Project: Diego Olivero

















Torrington Street, London, UK Planet Organic Project: Planet Organic



Tenero, Switzerland Acqualife shoowroom

















Parsdorf, GERMANY Kugler Feinkost Headquarter



Upperstudio Dubai, UAE Al Mina Hotel Lobby Project: Drawlink Group















Jafza, UAE GE Office Project: 360 Consult





Keflavik, ICELAND Keflavik International Airport, Departure Area Project: Teikn Arkitektapjónusta, Andersen & Sigurdsson

















Caldas da Rainha,
PORTUGAL
Maratona Restaurant Store
Project: Sousasantos
Architects
Photo: Marcos Borradas

Newport Beach (CA), USA DbaC Office