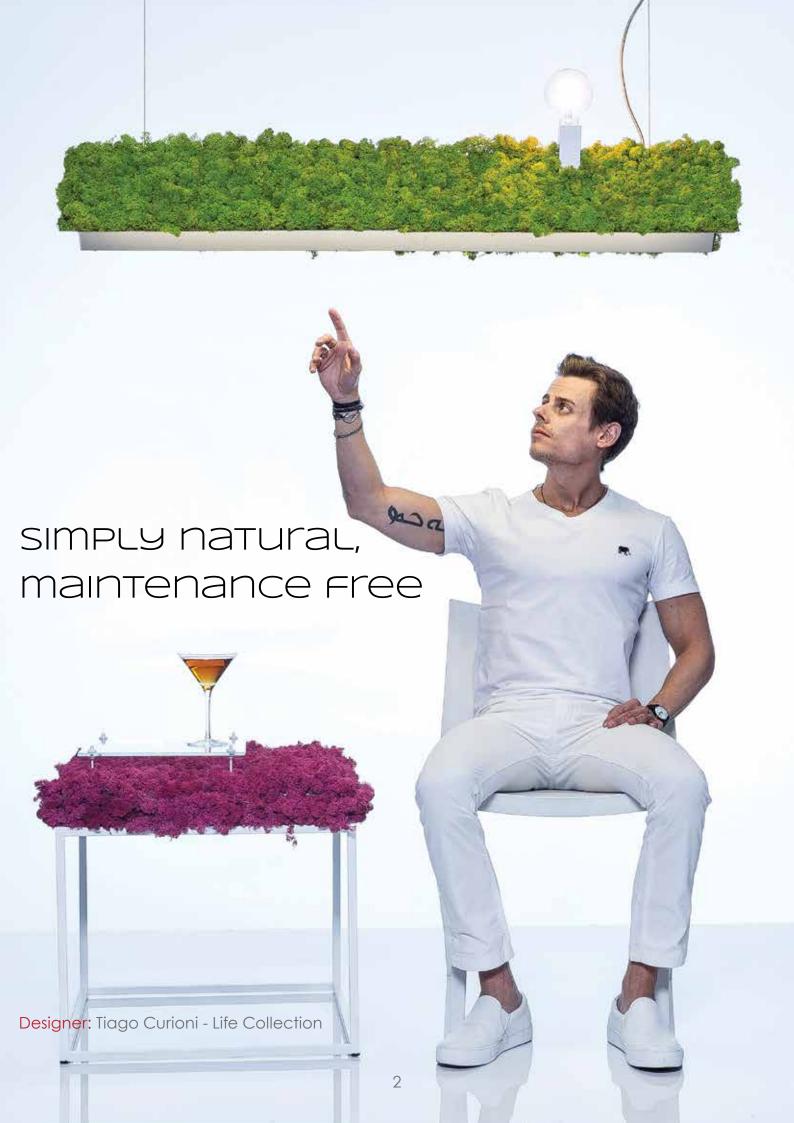

**BenettiMOSS** is the maintenance free, interior vertical moss garden. 100% natural, preserved lichen. Harvested without environmental impact or damage, preserved using non-toxic ingredients and processes, **BenettiMOSS** provides an innovative and sustainable green look, suitable for any interior design project.

**BenettiMOSS** ships ready for installation. On site adjustments to size and shape are simple. At the factory, Moss is hand applied to a structural substrate, specifically designed for stability and ease of installation. A beautiful green wall can be installed in moments for an extraordinary optical result.