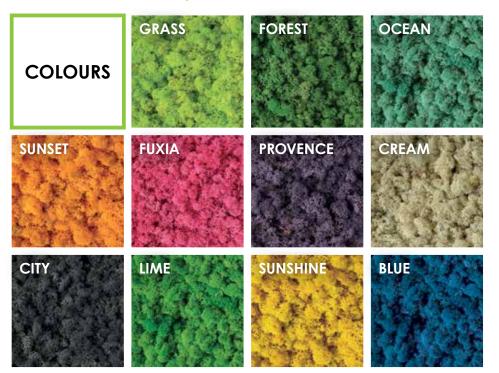

#### SIZE, COLOTS & SPECIAL MIX

**Standard size:** 60x80 cm / 23.62"x31.50"

Natural colour: cream

**Other colours:** obtained with food colouring. Shades are a characteristic of the product and are to be considered as a quality feature and guarantee of its natural origin. **Custom made siz-**

es or colors mix on request.